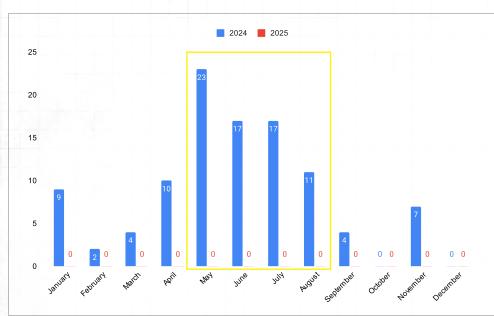

## **Malifaux**

|           | 2024 | 2025 |
|-----------|------|------|
| January   | 9    | 0    |
| February  | 2    | 0    |
| March     | 4    | 0    |
| April     | 10   | 0    |
| Мау       | 23   | 0    |
| June      | 17   | 0    |
| July      | 17   | 0    |
| August    | 11   | 0    |
| September | 4    | 0    |
| October   | 0    | 0    |
| November  | 7    | 0    |
| December  | 0    | 0    |

### **Notes:** League ran between May and August