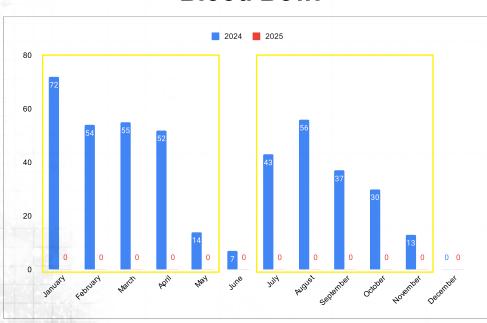

# **Blood Bowl**

| 2024 | 2025                                                    |
|------|---------------------------------------------------------|
| 72   | 0                                                       |
| 54   | 0                                                       |
| 55   | 0                                                       |
| 52   | 0                                                       |
| 14   | 0                                                       |
| 7    | 0                                                       |
| 43   | 0                                                       |
| 56   | 0                                                       |
| 37   | 0                                                       |
| 30   | 0                                                       |
| 13   | 0                                                       |
| 0    | 0                                                       |
|      | 72<br>54<br>55<br>52<br>14<br>7<br>43<br>56<br>37<br>30 |

Total

**Notes:** 

Leagues ran between Jan/May and July to Nov