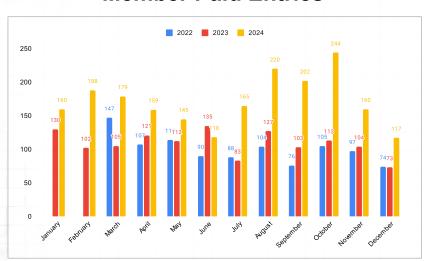

#### Club Growth

As we only have one year of sign-in data, the clearest way we can show club growth is through paid entries from the club members from our accounts. This data doesn't include Monthly, Guest, free, or RPG entries.

The club had a 57% growth in Member Paid Entries in 2024 compared to 2023

### **Member Paid Entries**

|           | 2022 | 2023 | 2024 |
|-----------|------|------|------|
| January   | -    | 130  | 160  |
| February  | -    | 102  | 188  |
| March     | 147  | 105  | 179  |
| April     | 107  | 121  | 159  |
| Мау       | 114  | 112  | 145  |
| June      | 90   | 135  | 118  |
| July      | 88   | 83   | 165  |
| August    | 104  | 127  | 220  |
| September | 76   | 103  | 202  |
| October   | 105  | 113  | 244  |
| November  | 97   | 104  | 160  |
| December  | 74   | 73   | 117  |

Total 1002 1308 2057