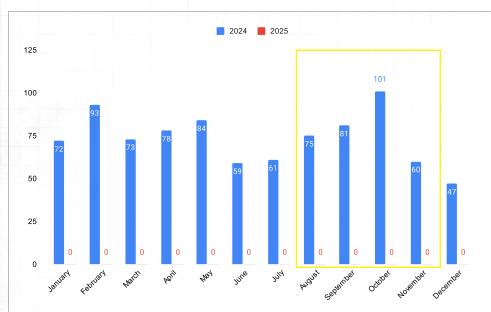

# Warhammer 40,000

|           | 2024 | 2025 |
|-----------|------|------|
| January   | 72   | 0    |
| February  | 93   | 0    |
| March     | 73   | 0    |
| April     | 78   | 0    |
| Мау       | 84   | 0    |
| June      | 59   | 0    |
| July      | 61   | 0    |
| August    | 75   | 0    |
| September | 81   | 0    |
| October   | 101  | 0    |
| November  | 60   | 0    |
| December  | 47   | 0    |
|           |      |      |

**Total 884** 0

# **Notes:**Competitive League ran between Aug and Nov