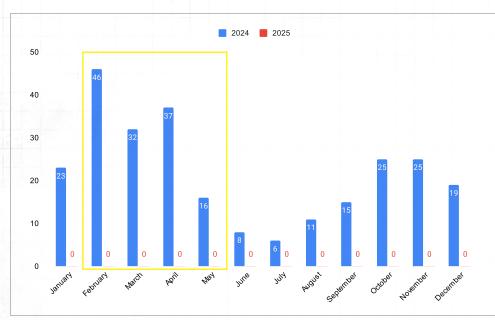

## **Old World/WHFB**

|           | 2024 | 2025 |
|-----------|------|------|
| January   | 23   | 0    |
| February  | 46   | 0    |
| March     | 32   | 0    |
| April     | 37   | 0    |
| Мау       | 16   | 0    |
| June      | 8    | 0    |
| July      | 6    | 0    |
| August    | 11   | 0    |
| September | 15   | 0    |
| October   | 25   | 0    |
| November  | 25   | 0    |
| December  | 19   | 0    |

263

Total

**Notes:**Map campaign ran February to mid May, and Rallying Cry meet ups started in September