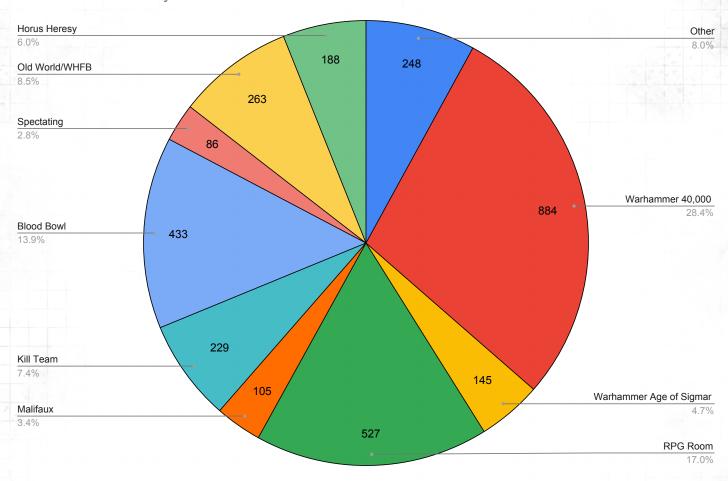

#### **Game Data**

As part of the sign in process we also ask players what game they're playing that visit, allowing the committee to see the popularity of different systems which enables us to shift our attention accordingly, supporting the systems that are growing or declining with dedicated events, leagues, and scenery. Occasionally players forget to sign in so the data can never be 100% accurate, however it will not be less than the numbers shown.

#### Count of Games Played

### Individual Breakdown

Over the next few pages you can see the breakdown of individual systems with accompanying notes to explain spikes in the games being played.

## What We've Learnt

As you will see from the data, leagues and organised activities have a massive impact on attendance and community growth. The clearest examples are from Blood Bowl which reduces to almost zero games when there isn't a league running, and the growth in Horus Heresy towards the end of the year when we launched the Narrative campaign.