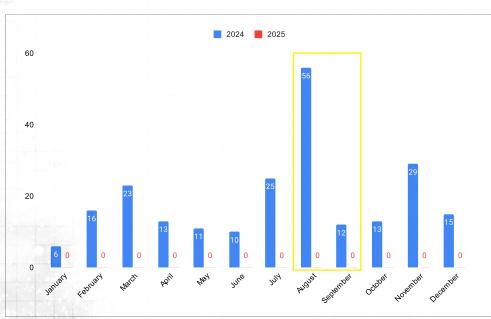

## **Kill Team**

|           | 2024 | 2025 |
|-----------|------|------|
| January   | 6    | 0    |
| February  | 16   | 0    |
| March     | 23   | 0    |
| April     | 13   | 0    |
| Мау       | 11   | 0    |
| June      | 10   | 0    |
| July      | 25   | 0    |
| August    | 56   | 0    |
| September | 12   | 0    |
| October   | 13   | 0    |
| November  | 29   | 0    |
| December  | 15   | 0    |
|           |      | 100  |

Total

Notes:

Knock-out League ran Aug to September. Kill Team Tuesdays run twice a month