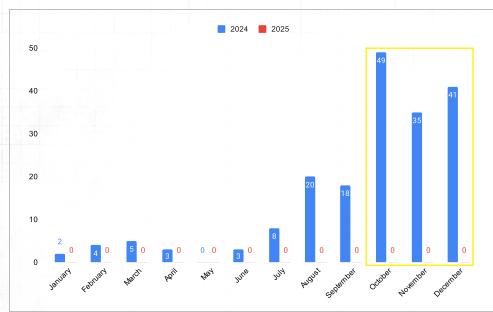

Total

**Notes:**Spearhead League ran between August and October

**Horus Heresy** 

|           | 2024 | 2025 |
|-----------|------|------|
| January   | 2    | 0    |
| February  | 4    | 0    |
| March     | 5    | 0    |
| April     | 3    | 0    |
| Мау       | 0    | 0    |
| June      | 3    | 0    |
| July      | 8    | 0    |
| August    | 20   | 0    |
| September | 18   | 0    |
| October   | 49   | 0    |
| November  | 35   | 0    |
| December  | 41   | 0    |

188

Total

Notes:

Narrative Campaign ran between October and December