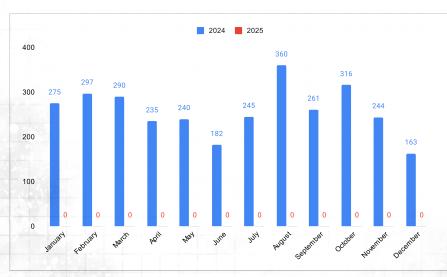

## 2024 Attendance

The below chart shows all attendance registered, including guests, spectators, and RPG players using the back rooms. Occasionally players forget to sign in so the data can never be 100% accurate, however it will not be less than the numbers shown.

## **Attendance**

|           | 2024 | 2025 |
|-----------|------|------|
| January   | 275  | 0    |
| February  | 297  | 0    |
| March     | 290  | 0    |
| April     | 235  | 0    |
| Мау       | 240  | 0    |
| June      | 182  | 0    |
| July      | 245  | 0    |
| August    | 360  | 0    |
| September | 261  | 0    |
| October   | 316  | 0    |
| November  | 244  | 0    |
| December  | 163  | 0    |

**Total 3108** 0