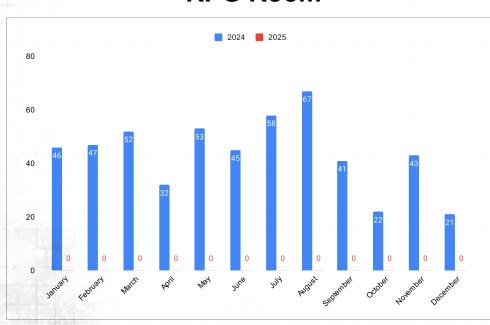

## **RPG Room**

|           | 2024 | 2025 |
|-----------|------|------|
| January   | 46   | 0    |
| February  | 47   | 0    |
| March     | 52   | 0    |
| April     | 32   | 0    |
| May       | 53   | 0    |
| June      | 45   | 0    |
| July      | 58   | 0    |
| August    | 67   | 0    |
| September | 41   | 0    |
| October   | 22   | 0    |
| November  | 43   | 0    |
| December  | 21   | 0    |
|           |      |      |

Total

Notes:

Least accurate data as participants don't pay in at the counter so may not sign in.