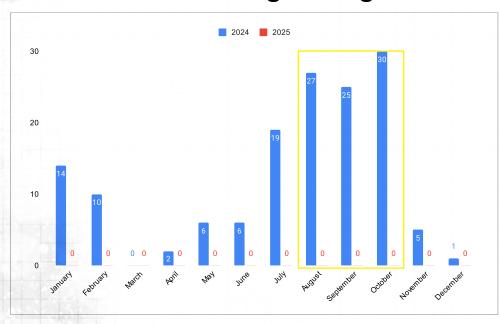

# Warhammer Age of Sigmar

|           | 2024 | 2025 |  |
|-----------|------|------|--|
| January   | 14   | 0    |  |
| February  | 10   | 0    |  |
| March     | 0    | 0    |  |
| April     | 2    | 0    |  |
| Мау       | 6    | 0    |  |
| June      | 6    | 0    |  |
| July      | 19   | 0    |  |
| August    | 27   | 0    |  |
| September | 25   | 0    |  |
| October   | 30   | 0    |  |
| November  | 5    | 0    |  |
| December  | 1    | 0    |  |
|           |      |      |  |

Total

**Notes:**Spearhead League ran between August and October

**Horus Heresy** 

|           | 2024 | 2025 |
|-----------|------|------|
| January   | 2    | 0    |
| February  | 4    | 0    |
| March     | 5    | 0    |
| April     | 3    | 0    |
| Мау       | 0    | 0    |
| June      | 3    | 0    |
| July      | 8    | 0    |
| August    | 20   | 0    |
| September | 18   | 0    |
| October   | 49   | 0    |
| November  | 35   | 0    |
| December  | 41   | 0    |